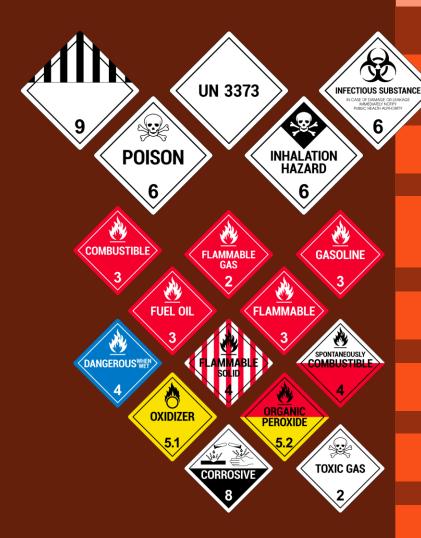

#### TRANSPORTATION LICENSES

CLASS 2 | Flammable gases, non-flammable gases and toxic gases

CLASS 3 | Flammable liquids, fuels, gasoline and fuel oil

**CLASS 4** | Flammable solids, substances subject to spontaneous combustion and substances that, in contact with water, emit flammable gases.

**CLASS 5** | Oxidizing substances and organic peroxides

CLASS 6 | Toxic substances, poisons and intoxicating substances

**CLASS 8 | Corrosive substances** 

CLASS 9 | Miscellaneous dangerous substances (dry ice, GMOs, among others)