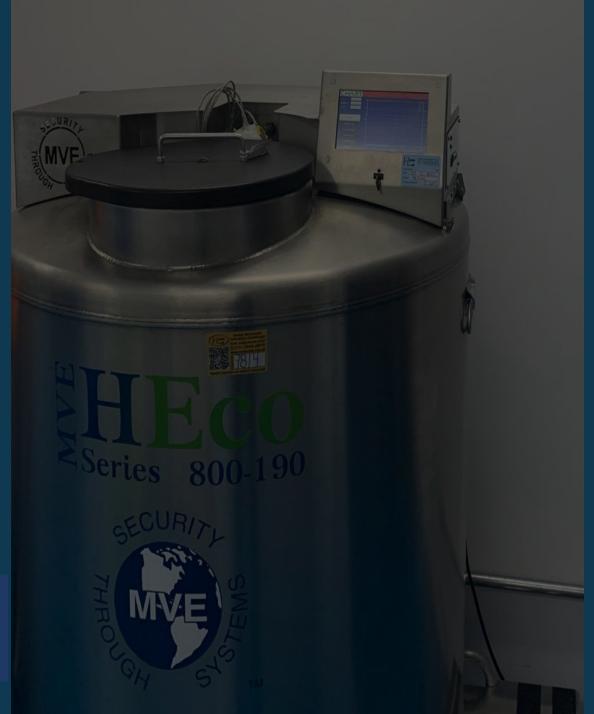

24-hour thermal monitoring

Pharmacists team

Infrastructure automation

-196 °C

### WAREHOUSE AREAS

Criogenic -196°C a 120°C

**UltraFreezer** -80°C a -20°C

Frozen -25°C a -15°C

**Cold** 2°C a 8°C

**Ambient** 15°C a 25°C