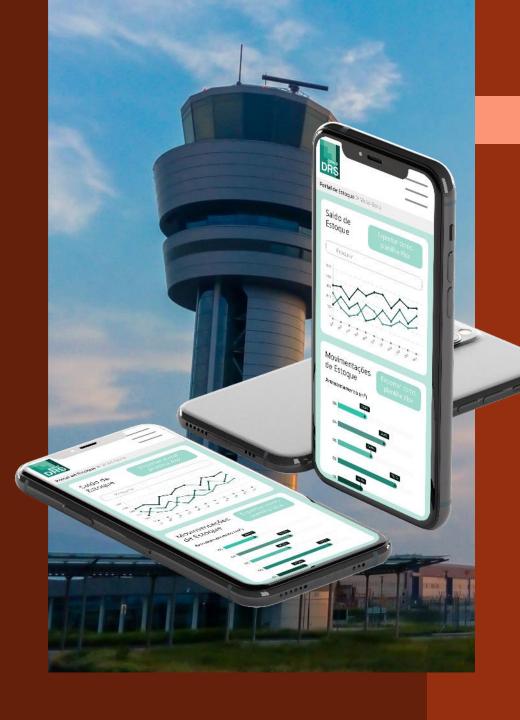

# CENTRAL AND DISTRIBUTED INVENTORY MANAGEMENT

Manage your inventory in **REAL TIME** through the DRS 360 portal. Get access to management reports of your processes and products.

Inbound and Outbound

Tracking

#### DRS 360 Digital healthcare management

Real-time inventory view