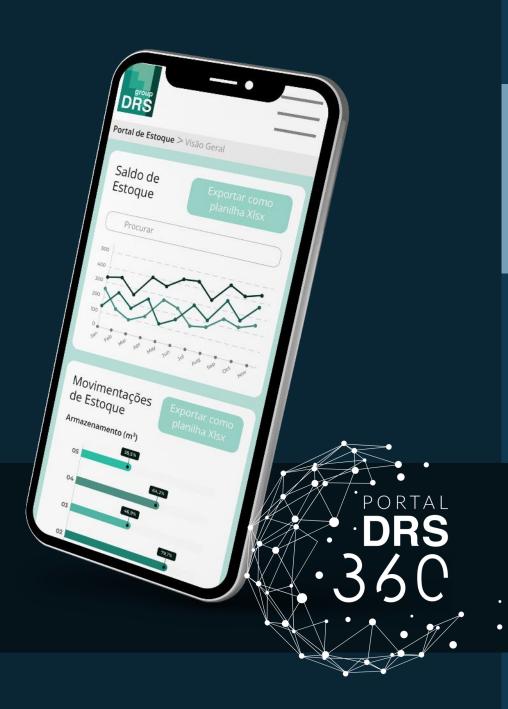

#### DRS 360 Digital healthcare management

Real-time inventory view

# CENTRAL AND DISTRIBUTED INVENTORY MANAGEMENT

Manage your inventory in **REAL TIME** through the DRS 360 portal. Get access to management reports of your processes and products.

Inbound and Outbound

Tracking