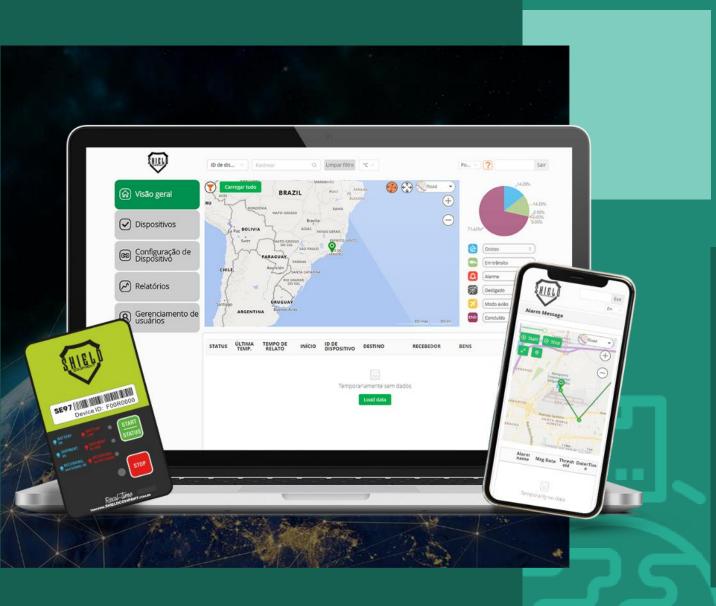

### REAL-TIME GLOBAL TRACKING

Real-time monitoring technology of temperature, geo-location, humidity, shock and light alerts

#### DRS 360 Digital healthcare management

Real-time inventory view

# CENTRAL AND DISTRIBUTED INVENTORY MANAGEMENT

Manage your inventory in **REAL TIME** through the DRS 360 portal. Get access to management reports of your processes and products.

Inbound and Outbound

Tracking