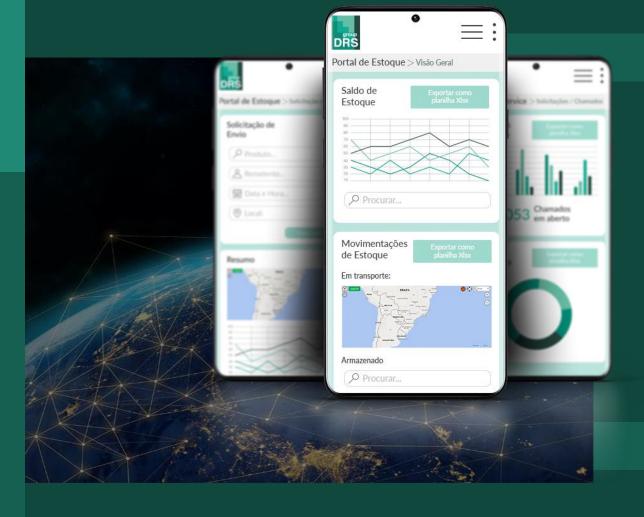

#### DRS 360 Digital healthcare management

Real-time inventory view

# CENTRAL AND DISTRIBUTED INVENTORY MANAGEMENT

Manage your inventory in **REAL TIME** through the DRS 360 portal. Get access to management reports of your processes and products.

Inbound and Outbound

Tracking

# MEDICINES AND SUPPLIES MANAGEMENT

Manage the **BUDGET** of your clinical trials, monitor the inventory and receive thresholds **NOTIFICATIONS** of low stock and re-supply.

Delivery Management

Stock Notifications

### REAL-TIME GLOBAL TRACKING

Real-time monitoring technology of temperature, geo-location, humidity, shock and light alerts